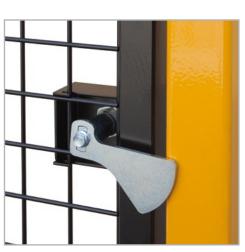

\* Usable free passage

\***L** [mm]

1014 784

Standard closure for single and double gate leaf

\*\* Right - Left \*Usable free passage

Standard key locking