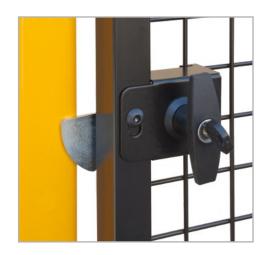

\* Usable free passage

\***L** [mm]

1014 784

Standard closure for single and double gate leaf

\*\* Right - Left \*Usable free passage

Standard key locking