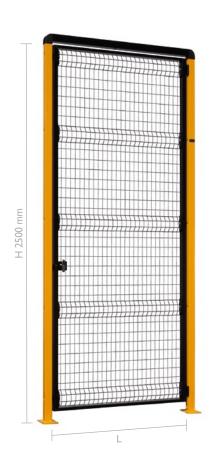

## MEKKANO GATE SINGLE DOOR

- Assembled with screw connecting elements
- Solid and robust like a classic welded gate
- Versions with and without upper beam
- Customizable with different types of standard locks
- Fitment ready kit for the most important types of electric locks
- With opening to the interior on request
- The customer can easily reverse the opening direction

Mod.: Right

### SINGLE MEKKANO GATE (LEFT-RIGHT)

Mod.: Right

| Mod.     | H [mm] | * <b>L</b> [mm] | Mod.     | <b>H</b> [mm] |
|----------|--------|-----------------|----------|---------------|
| MK20 CL  | 2000   | 1014            | MK25 CL  | 2500          |
| MK20 CIL | 2000   | 784             | MK25 CIL | 2500          |

\* Usable free passage

\***L** [mm]

1014 784

Standard closure for single and double gate leaf