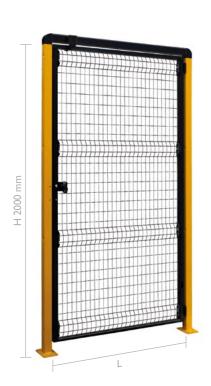

## MEKKANO GATE SINGLE DOOR

- Assembled with screw connecting elements
- Solid and robust like a classic welded gate
- Versions with and without upper beam
- Customizable with different types of standard locks
- Fitment ready kit for the most important types of electric locks
- With opening to the interior on request
- The customer can easily reverse the opening direction

Mod.: Right

### SINGLE MEKKANO GATE (LEFT-RIGHT)

Mod.: Right

| Mod.     | H [mm] | * <b>L</b> [mm] | Mod.     | <b>H</b> [mm] |
|----------|--------|-----------------|----------|---------------|
| MK20 CL  | 2000   | 1014            | MK25 CL  | 2500          |
| MK20 CIL | 2000   | 784             | MK25 CIL | 2500          |

\* Usable free passage

\***L** [mm]

1014 784

Standard closure for single and double gate leaf