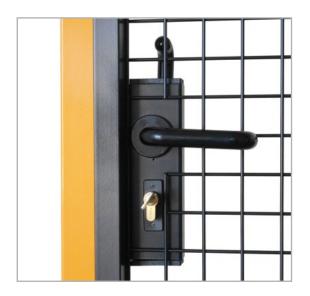

| MK25 CIL | 2500          |

\* Usable free passage

\***L** [mm]

1014 784





Standard closure for single and double gate leaf

# EASYBARRIER LIGHT

# MEKKANO GATE SLIDING DOOR WITH UPPER GUIDE

- Customizable with different types of standard locks
- Fitment ready kit for the most important types of electric locks
- With inside door on request



#### **EASY BARRIER LIGHT**

| Mod.** | H [mm] | * <b>L</b> [mm] | Mod.** | H [mm] | * <b>L</b> [mm] |
|--------|--------|-----------------|--------|--------|-----------------|
| 003GSL | 2000   | 1000            | 006GSL | 2500   | 1000            |
| 004GSL | 2000   | 1500            | 007GSL | 2500   | 1500            |
| 005GSL | 2000   | 2000            | 008GSL | 2500   | 2000            |

\*\* Right - Left \*Usable free passage







Standard key locking