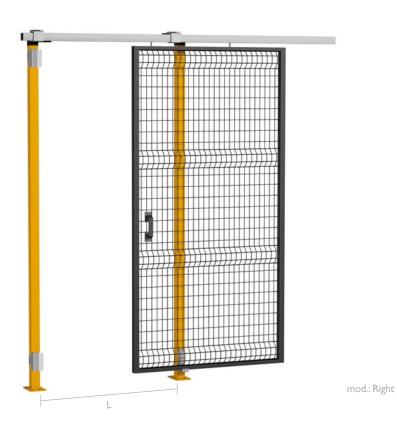

Mod.: Right

### SINGLE MEKKANO GATE (LEFT-RIGHT)

Mod.: Right

| Mod.     | H [mm] | * <b>L</b> [mm] | Mod.     | <b>H</b> [mm] |
|----------|--------|-----------------|----------|---------------|
| MK20 CL  | 2000   | 1014            | MK25 CL  | 2500          |
| MK20 CIL | 2000   | 784             | MK25 CIL | 2500          |

# MEKKANO GATE SLIDING DOOR WITH UPPER GUIDE

- Customizable with different types of standard locks
- Fitment ready kit for the most important types of electric locks
- With inside door on request