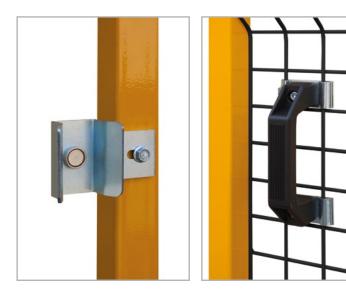

\* Usable free passage

\***L** [mm]

1014 784

Standard closure for single and double gate leaf